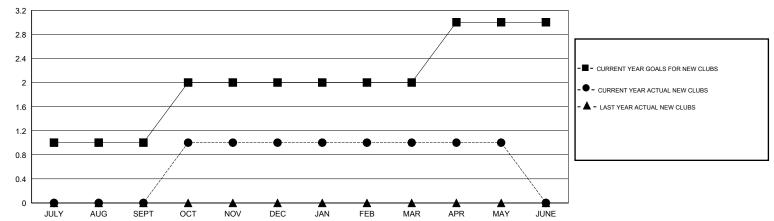

| 0                   | 0                          | 0                           | JULY/AUG/SEPT            | 26                 | 24                         | 51                           | -27                         |
| OCT/NOV/DEC  JAN/FEB/MAR | 1<br>0           | 1<br>0              | 0                          | 1<br>0                      | OCT/NOV/DEC  JAN/FEB/MAR | 49<br>22           | 71<br>34                   | 50<br>70                     | 21<br>-36                   |
| APR/MAY/JUNE             | 1                | 0                   | 0                          | 0                           | APR/MAY/JUNE             | 32                 | 27                         | 26                           | 1                           |

### GOALS AND ACTUAL NEW CLUBS CUMULATIVE



#### GOALS AND ACTUAL MEMBERS CUMULATIVE



| DROPPED CLUBS: 0  DROPPED MEMBERS |                | 36 CLUBS OF 57 ADDED 1 OR MORE NEW MEMBERS | GENDER DISTRIBUTION  MALE 950 (67.66%  FEMALE 454 (32.34% | •          |
|-----------------------------------|----------------|--------------------------------------------|-----------------------------------------------------------|------------|
| DECEASED CLUB CANCELLED OTHER     | 24<br>0<br>173 | CLICK HERE FOR HEALTH ASSESSMENT DATA      | FAMILY UNIT MEMBERS HEAD OF HOUSEHOLD                     | 346<br>170 |
| TOTAL                             | 197            |                                            | NON-HEAD OF HOUSEHOLD                                     | 176        |