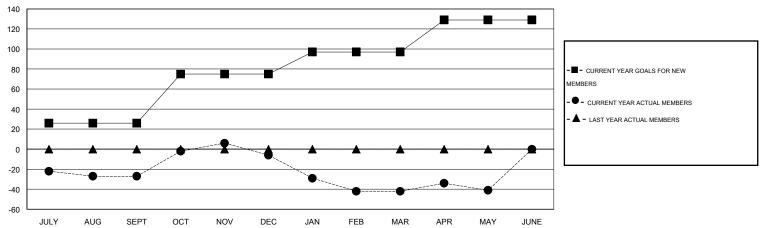

#### GOALS AND ACTUAL MEMBERS CUMULATIVE

| DROPPED CLUBS: 0  DROPPED MEMBERS |                | 36 CLUBS OF 57 ADDED 1 OR MORE NEW MEMBERS | GENDER DISTRIBUTION  MALE 950 (67.66%  FEMALE 454 (32.34% | •          |
|-----------------------------------|----------------|--------------------------------------------|-----------------------------------------------------------|------------|
| DECEASED CLUB CANCELLED OTHER     | 24<br>0<br>173 | CLICK HERE FOR HEALTH ASSESSMENT DATA      | FAMILY UNIT MEMBERS HEAD OF HOUSEHOLD                     | 346<br>170 |
| TOTAL                             | 197            |                                            | NON-HEAD OF HOUSEHOLD                                     | 176        |